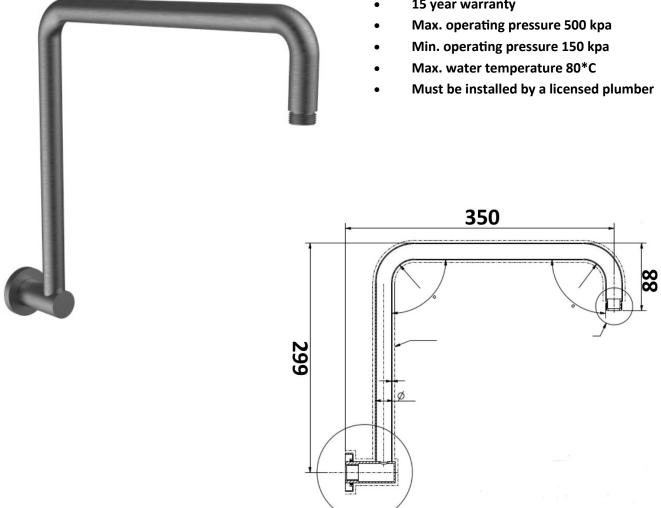

## **AKEMI HI RISE ARM 350MM GUN METAL 10395GM**

- **Brass construction**
- Available in 5 finishes
- 15 year warranty