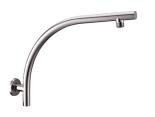

## AKEMI RAISED ARM 410MM 10392, 10392BL, 10392NP, 10392BB, 10392GM

- Brass construction
- Available in 5 finishes
- 15 year warranty
- Max. operating pressure 500 kpa
- Min. operating pressure 150 kpa
- Max. water temperature 80\*C
- Must be installed by a licensed plumber