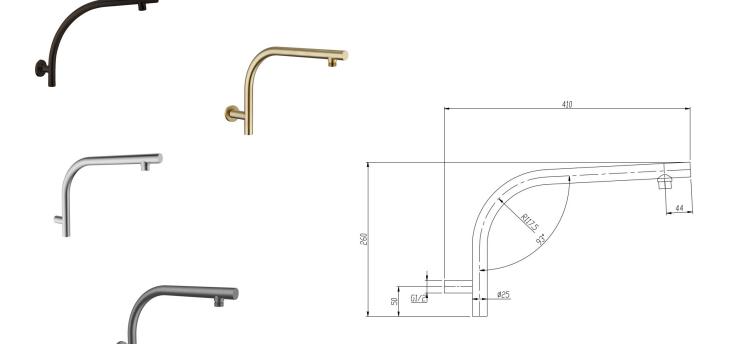

## AKEMI RAISED ARM 410MM 10392, 10392BL, 10392NP, 10392BB, 10392GM

- Brass construction
- Available in 5 finishes
- 15 year warranty
- Max. operating pressure 500 kpa
- Min. operating pressure 150 kpa
- Max. water temperature 80\*C
- Must be installed by a licensed plumber