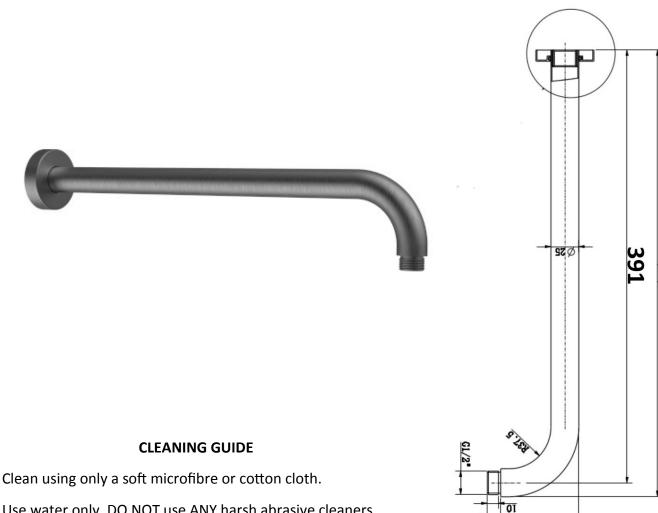

## **AKEMI WALL SHOWER ARM** 400MM GUN METAL 10365GM

- **Brass construction**
- Available in 5 finishes
- 15 year warranty
- Max. operating pressure 500 kpa
- Min. operating pressure 150 kpa
- Max. water temperature 80\*C
- Must be installed by a licensed plumber