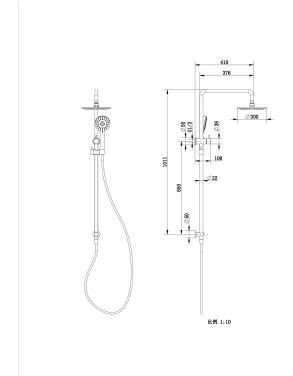

## AKEMI 300MM COMBINATION SHOWER CHROME 10354-30

- Available in 6 finishes
- 200, 250 & 300mm roses available in most finishes
- Adjustable slider
- 1.5 metre SS hose
- 4mm PSS rose
- Dual fixing for added stability
- Top inlet only
- Ceramic disc diverter
- Brass & ABS construction
- 15 year warranty
- WELS Rating 3 Star 9 I/min
- 3 function ABS handpiece
- Max. operating pressure 500 kpa
- Min. operating pressure 150 kpa
- Max. water temperature 80\*C
- Must be installed by a licensed plumber

These products will damage all finishes.

All specifications are correct at time of print. Changes may be made without notification. Sizes & finish may differ from website image. Use product for all installation rough ins, as tech drawing is a guide and may differ slightly.