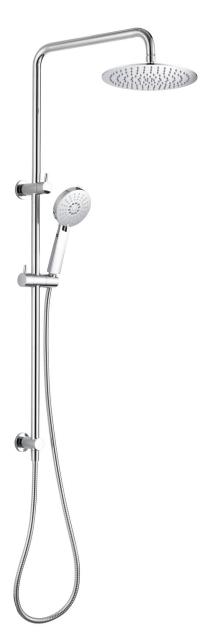

## AKEMI 300MM COMBINATION SHOWER CHROME 10354-30

- Available in 6 finishes
- 200, 250 & 300mm roses available in most finishes
- Adjustable slider
- 1.5 metre SS hose
- 4mm PSS rose
- Dual fixing for added stability
- Top inlet only
- Ceramic disc diverter
- Brass & ABS construction
- 15 year warranty
- WELS Rating 3 Star 9 I/min
- 3 function ABS handpiece
- Max. operating pressure 500 kpa
- Min. operating pressure 150 kpa
- Max. water temperature 80\*C
- Must be installed by a licensed plumber