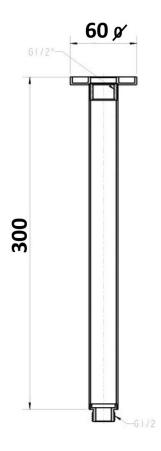

## AKEMI 300MM CEILING DROPPER ARM GUN METAL 10214GM

- Brass construction
- Available in 5 finishes
- 15 year warranty
- Max. operating pressure 500 kpa
- Min. operating pressure 150 kpa
- Max. water temperature 80\*C
- Must be installed by a licensed plumber

These products will damage all finishes.

All specifications are correct at time of print. Changes may be made without notification. Sizes & finish may differ from website image. Use product for all installation rough ins, as tech drawing is a guide and may differ slightly.