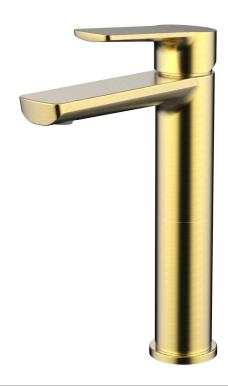

## AKEMI EXTENDED BASIN MIXER MODERN BRASS 10430BB

- Contemporary new design
- Available in 9 finishes
- 15 year conditional warranty
- Wels Rating 5 Star 6 LPM
- Maximum operating pressure 500kpa
- Minimum operating pressure 150kpa
- Maximum water temperature 80 degrees
- Must be installed by a licensed plumber
- Isolation stops must be installed inline before flex connectors