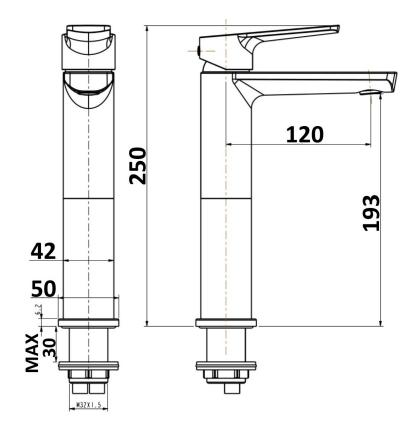

## AKEMI EXTENDED BASIN MIXER MODERN BRASS 10430BB

- Contemporary new design
- Available in 9 finishes
- 15 year conditional warranty
- Wels Rating 5 Star 6 LPM
- Maximum operating pressure 500kpa
- Minimum operating pressure 150kpa
- Maximum water temperature 80 degrees
- Must be installed by a licensed plumber
- Isolation stops must be installed inline before flex connectors