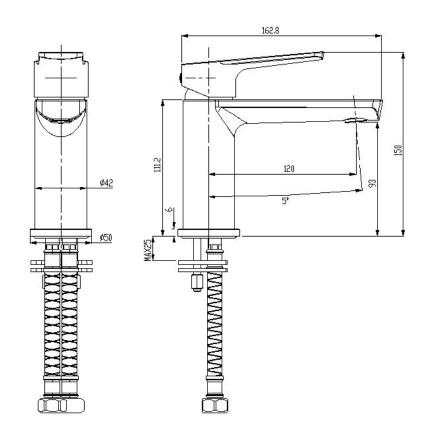

## **AKEMI BASIN MIXER GUN METAL 10330GM**

- Contemporary design
- Available in 9 finishes
- 15 year conditional warranty
- Wels Rating 5 Star 6 LPM
- Maximum operating pressure 500kpa
- Minimum operating pressure 150kpa
- Maximum water temperature 80 degrees
- Must be installed by a licensed plumber
- Isolation stops must be installed inline before flex connectors