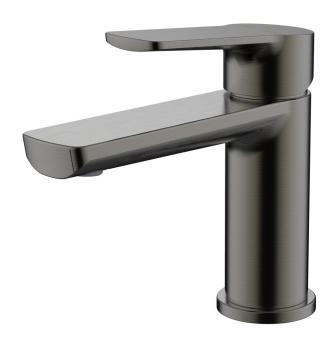

## **AKEMI BASIN MIXER GUN METAL 10330GM**

- Contemporary design
- Available in 9 finishes
- 15 year conditional warranty
- Wels Rating 5 Star 6 LPM
- Maximum operating pressure 500kpa
- Minimum operating pressure 150kpa
- Maximum water temperature 80 degrees
- Must be installed by a licensed plumber
- Isolation stops must be installed inline before flex connectors