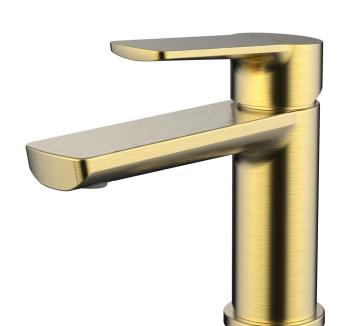

## **AKEMI BASIN MIXER MODERN BRASS 10330BB**

- Contemporary design
- Available in 9 finishes
- 15 year conditional warranty
- Wels Rating 5 Star 6 LPM
- Maximum operating pressure 500kpa
- Minimum operating pressure 150kpa
- Maximum water temperature 80 degrees
- Must be installed by a licensed plumber
- Isolation stops must be installed inline before flex connectors