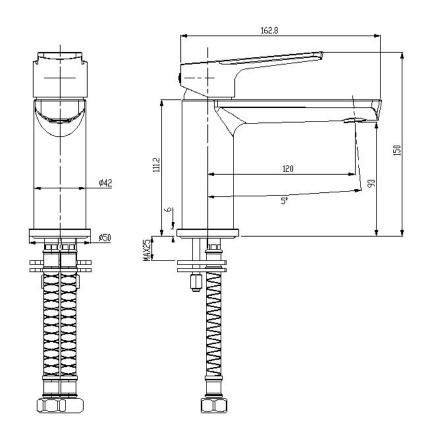

## **AKEMI BASIN MIXER MODERN BRASS 10330BB**

- Contemporary design
- Available in 9 finishes
- 15 year conditional warranty
- Wels Rating 5 Star 6 LPM
- Maximum operating pressure 500kpa
- Minimum operating pressure 150kpa
- Maximum water temperature 80 degrees
- Must be installed by a licensed plumber
- Isolation stops must be installed inline before flex connectors