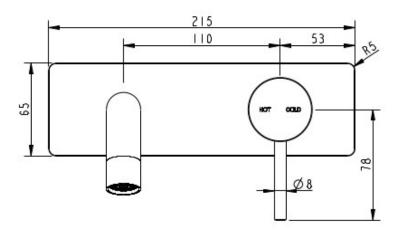

## CIOSO WALL BASIN MIXER MODERN BRASS

## WITH PLATE PIN DOWN 10152BBPD

- Contemporary new design
- Available in 4 finishes
- 15 Year conditional warranty
- WELS Rating 5 Star 6 LPM
- Maximum operating pressure 500kpa
- Minimum operating pressure 150kpa
- Maximum water temperature 80 degrees
- Must be installed by a licensed plumber