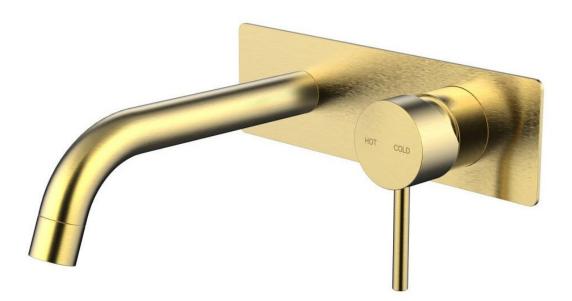

## CIOSO WALL BASIN MIXER MODERN BRASS

## WITH PLATE PIN DOWN 10152BBPD

- Contemporary new design
- Available in 4 finishes
- 15 Year conditional warranty
- WELS Rating 5 Star 6 LPM
- Maximum operating pressure 500kpa
- Minimum operating pressure 150kpa
- Maximum water temperature 80 degrees
- Must be installed by a licensed plumber