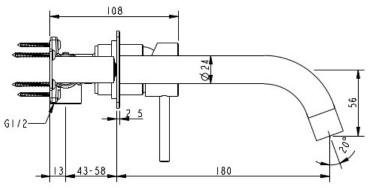

## CIOSO WALL BASIN MIXER MODERN BRASS

## WITH PLATE PIN DOWN 10152BBPD

- Contemporary new design
- Available in 4 finishes
- 15 Year conditional warranty
- WELS Rating 5 Star 6 LPM
- Maximum operating pressure 500kpa
- Minimum operating pressure 150kpa
- Maximum water temperature 80 degrees
- Must be installed by a licensed plumber