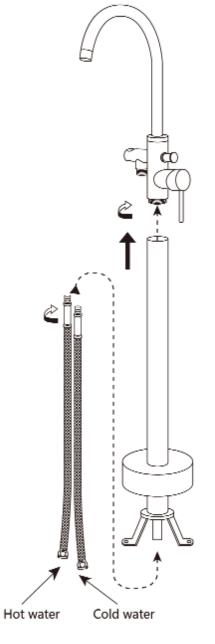

#### **INSTALLATION**

Step 3

Feed Flexible Hoses (4) through Bath Filler Tube (8) and thread securely on to faucet connections.

#### Step 5

Tighten the Mounting Base (5) to the floor. Connect the Flexible Hoses (4) to the hot and cold water supplies. Hot and cold water lines will rough in just above the finished floor. Exact height to ber determined on site.

Thread the Bath Filler Tube (8) on to the Bath Filler Body (2).