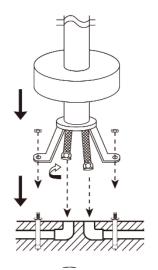

citrus based cleaning products or abrasive cleaning pastes.
- 3. Where your tapware remains dry in use, a soft 100% cotton cloth can be used to remove dust
- 4. Alternatively, wipe over with a soft 100% cotton cloth using tepid water with a small amount of liquid soap added (2% liquid soap maximum). Using a different cotton cloth thoroughly rinse off all soap mix using cold water. To finish wipe off all residual water with another dry cotton cloth

## INSTALLATION

## **INSTALLATION**





#### Step 1

Thread Floor Escutcheon (3) on to Bath Filler Tube (8).



#### Step 2

Secure Mounting Base (5) to floor using Expansion Screws (7).

#### **INSTALLATION**

#### **INSTALLATION**



Step 3

Feed Flexible Hoses (4) through Bath Filler Tube (8) and thread securely on to faucet connections.



#### Step 5

Tighten the Mounting Base (5) to the floor. Connect the Flexible Hoses (4) to the hot and cold water supplies. Hot and cold water lines will rough in just above the finished floor. Exact height to ber determined on site.



Thread the Bath Filler Tube (8) on to the Bath Filler Body (2).



#### Step 6

Connect the Handshower Hose (6) to both the Handshower and Bath Filler Body (2). Turn on water to test connections.



#### Millennium Tapware by Peter W Eldering Pty.Ltd.

7 Harley Crescent, Condell Park, NSW 2200 info@millenniumtapware.com.au www.millenniumtapware.com.au