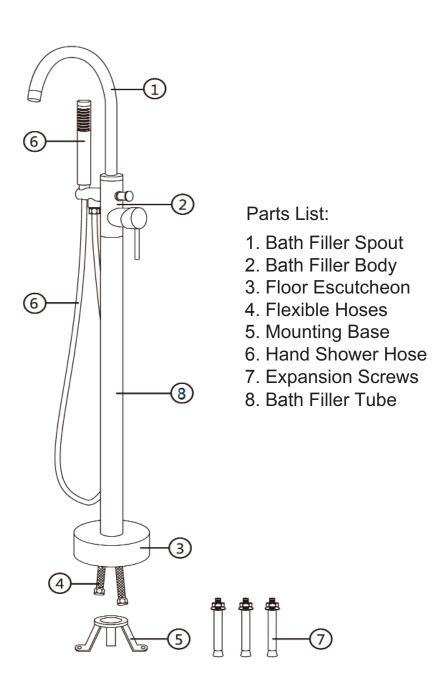

#### Step 1

Thread Floor Escutcheon (3) on to Bath Filler Tube (8).

#### Step 2

Secure Mounting Base (5) to floor using Expansion Screws (7).

#### **INSTALLATION**

Step 3

Feed Flexible Hoses (4) through Bath Filler Tube (8) and thread securely on to faucet connections.

#### Step 5

Tighten the Mounting Base (5) to the floor. Connect the Flexible Hoses (4) to the hot and cold water supplies. Hot and cold water lines will rough in just above the finished floor. Exact height to ber determined on site.

Thread the Bath Filler Tube (8) on to the Bath Filler Body (2).

#### Step 6

Connect the Handshower Hose (6) to both the Handshower and Bath Filler Body (2). Turn on water to test connections.