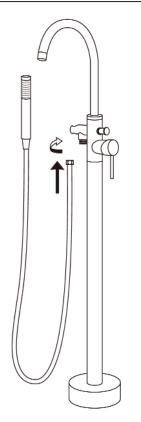

#### Step 6

Connect the Handshower Hose (6) to both the Handshower and Bath Filler Body (2). Turn on water to test connections.