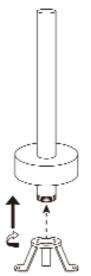

ot water temperature is 80C.

#### **Cleaning Instructions**

- 1. Under no circumstances should tapware be installed using acetone silicone
- 2. Never clean Mixers/Tapware/Showers/Accessories using harsh detergents/cleaning products, citrus based cleaning products or abrasive cleaning pastes.
- 3. Where your tapware remains dry in use, a soft 100% cotton cloth can be used to remove dust
- 4. Alternatively, wipe over with a soft 100% cotton cloth using tepid water with a small amount of liquid soap added (2% liquid soap maximum). Using a different cotton cloth thoroughly rinse off all soap mix using cold water. To finish wipe off all residual water with another dry cotton cloth

## INSTALLATION

## **INSTALLATION**





#### Step 1

Thread Floor Escutcheon (3) on to Bath Filler Tube (8).



#### Step 2

Secure Mounting Base (5) to floor using Expansion Screws (7).

#### **INSTALLATION**

#### **INSTALLATION**



Step 3

Feed Flexible Hoses (4) through Bath Filler Tube (8) and thread securely on to faucet connections.



#### Step 5

Tighten the Mounting Base (5) to the floor. Connect the Flexible Hoses (4) to the hot and cold water supplies. Hot and cold water lines will rough in just above the finished floor. Exact height to ber determined on site.



Thread the Bath Filler Tube (8) on to the Bath Filler Body (2).



#### Step 6

Connect the Handshower Hose (6) to both the Handshower and Bath Filler Body (2). Turn on water to test connections.



#### Millennium Tapware by Peter W Eldering Pty.Ltd.

7 Harley Crescent, Condell Park, NSW 2200 info@millenniumtapware.com.au ww