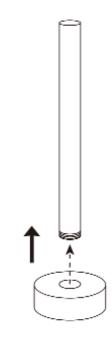

r coming through the pipework is not covered under warranty.
- Maximum hot water temperature is 80C.

#### **Cleaning Instructions**

- 1. Under no circumstances should tapware be installed using acetone silicone
- 2. Never clean Mixers/Tapware/Showers/Accessories using harsh detergents/cleaning products, citrus based cleaning products or abrasive cleaning pastes.
- 3. Where your tapware remains dry in use, a soft 100% cotton cloth can be used to remove dust
- 4. Alternatively, wipe over with a soft 100% cotton cloth using tepid water with a small amount of liquid soap added (2% liquid soap maximum). Using a different cotton cloth thoroughly rinse off all soap mix using cold water. To finish wipe off all residual water with another dry cotton cloth

## INSTALLATION

## **INSTALLATION**





#### Step 1

Thread Floor Escutcheon (3) on to Bath Filler Tube (8).



#### Step 2

Secure Mounting Base (5) to floor using Expansion Screws (7).

#### **INSTALLATION**

#### **INSTALLATION**



Step 3

Feed Flexible Hoses (4) through Bath Filler Tube (8) and thread securely on to faucet connections.



#### Step 5

Tighten the Mounting Base (5) to the floor. Connect the Flexible Hoses (4) to the hot and cold water supplies. Hot and cold water lines will rough in just above the finished floor. Exact height to ber determined on site.



Thread the Bath Filler Tube (8) on to the Bath Filler Body (2).



#### Step 6

Connect the Handshower Hose (6) to both the Handshower and Bath Filler Body (2). Turn on water to test connections.



#### Millennium Tapware by Peter W Eldering Pty.Ltd.

7