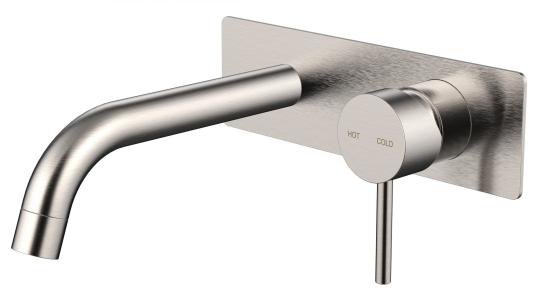

## CIOSO WALL BASIN MIXER BRUSHED NICKEL WITH PLATE PIN DOWN 10152NPPD

- Contemporary new design
- Available in chrome, matte black & brushed nickel
- 15 Year conditional warranty
- WELS Rating 5 Star 6 LPM
- Maximum operating pressure 500kpa
- Minimum operating pressure 150kpa
- Maximum water temperature 80 degrees
- Must be installed by a licensed plumber