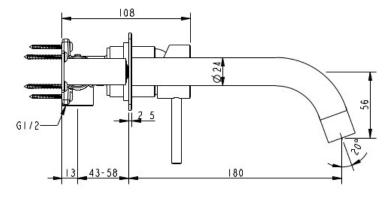

## CIOSO WALL BASIN MIXER BRUSHED NICKEL WITH PLATE PIN DOWN 10152NPPD

- Contemporary new design
- Available in chrome, matte black & brushed nickel
- 15 Year conditional warranty
- WELS Rating 5 Star 6 LPM
- Maximum operating pressure 500kpa
- Minimum operating pressure 150kpa
- Maximum water temperature 80 degrees
- Must be installed by a licensed plumber