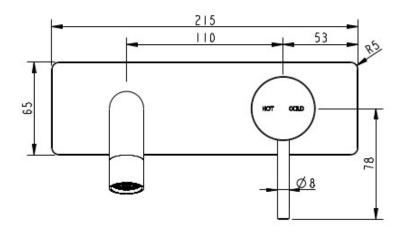

## CIOSO WALL BASIN MIXER BRUSHED NICKEL WITH PLATE PIN DOWN 10152NPPD

- Contemporary new design
- Available in chrome, matte black & brushed nickel
- 15 Year conditional warranty
- WELS Rating 5 Star 6 LPM
- Maximum operating pressure 500kpa
- Minimum operating pressure 150kpa
- Maximum water temperature 80 degrees
- Must be installed by a licensed plumber