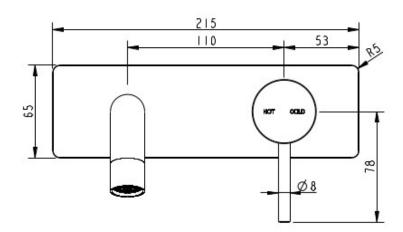

## CIOSO WALL BASIN MIXER BLACK WITH PLATE PIN DOWN 10152BLPD

- Contemporary new design
- Available in chrome, matte black & brushed nickel
- 15 Year conditional warranty
- WELS Rating 5 Star 6 LPM
- Maximum operating pressure 500kpa
- Minimum operating pressure 150kpa
- Maximum water temperature 80 degrees
- Must be installed by a licensed plumber