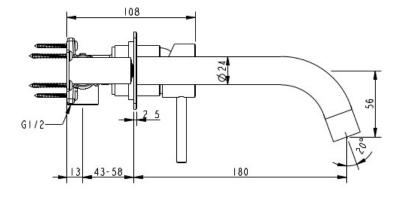

## CIOSO WALL BASIN MIXER BLACK WITH PLATE PIN DOWN 10152BLPD

- Contemporary new design
- Available in chrome, matte black & brushed nickel
- 15 Year conditional warranty
- WELS Rating 5 Star 6 LPM
- Maximum operating pressure 500kpa
- Minimum operating pressure 150kpa
- Maximum water temperature 80 degrees
- Must be installed by a licensed plumber