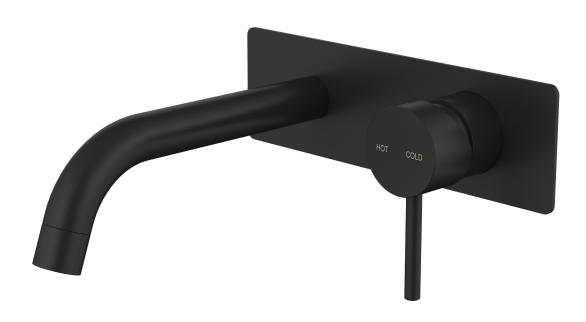

## CIOSO WALL BASIN MIXER BLACK WITH PLATE PIN DOWN 10152BLPD

- Contemporary new design
- Available in chrome, matte black & brushed nickel
- 15 Year conditional warranty
- WELS Rating 5 Star 6 LPM
- Maximum operating pressure 500kpa
- Minimum operating pressure 150kpa
- Maximum water temperature 80 degrees
- Must be installed by a licensed plumber