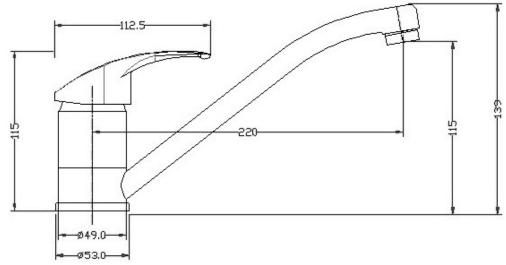

## TRADESMAN SINK MIXER CP TSMC

- Contemporary new design
- Chrome finish
- Wels Rating 5 Star 6 Litres per minute
- Maximum operating pressure 500kpa
- Minimum operating pressure 150kpa
- Maximum water temperature 80 degrees
- Must be installed by a licensed plumber
- Must have isolation cocks installed in the line before the mixer