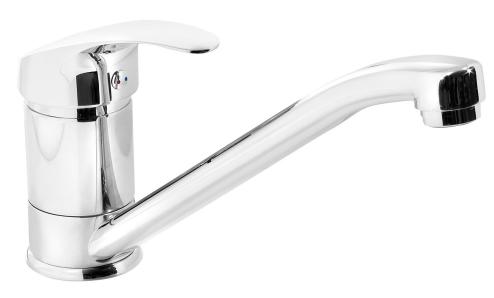

## TRADESMAN SINK MIXER CP TSMC

- Contemporary new design
- Chrome finish
- Wels Rating 5 Star 6 Litres per minute
- Maximum operating pressure 500kpa
- Minimum operating pressure 150kpa
- Maximum water temperature 80 degrees
- Must be installed by a licensed plumber
- Must have isolation cocks installed in the line before the mixer