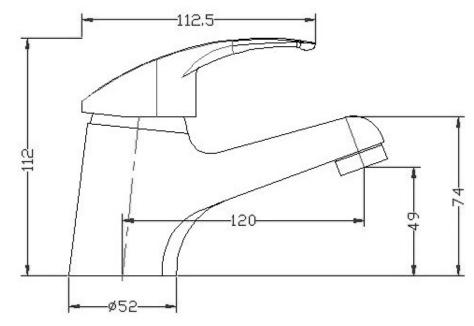

## TRADESMAN BASIN MIXER CP TBMC

- Contemporary new design
- Chrome finish
- Wels Rating 5 Star 6 Litres per minute
- Maximum operating pressure 500kpa
- Minimum operating pressure 150kpa
- Maximum water temperature 80 degrees
- Must be installed by a licensed plumber
- Must have isolation cocks installed in the line before the mixer