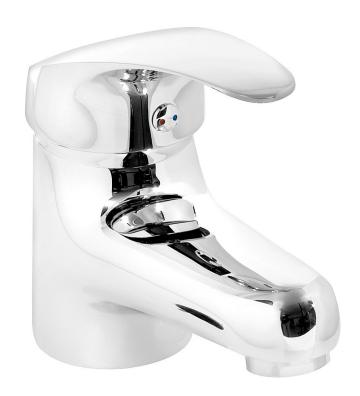

## TRADESMAN BASIN MIXER CP TBMC

- Contemporary new design
- Chrome finish
- Wels Rating 5 Star 6 Litres per minute
- Maximum operating pressure 500kpa
- Minimum operating pressure 150kpa
- Maximum water temperature 80 degrees
- Must be installed by a licensed plumber
- Must have isolation cocks installed in the line before the mixer