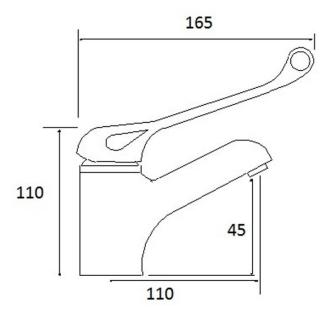

## TRADESMAN CARE MIXER CP DISBMC

- Contemporary new design
- Chrome finish
- Wels Rating 5 Star 6 Litres per minute
- Maximum operating pressure 500kpa
- Minimum operating pressure 150kpa
- Maximum water temperature 80 degrees
- Must be installed by a licensed plumber
- Must have isolation cocks installed in the line before the mixer