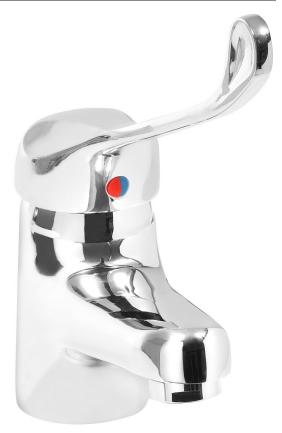

## TRADESMAN CARE MIXER CP DISBMC

- Contemporary new design
- Chrome finish
- Wels Rating 5 Star 6 Litres per minute
- Maximum operating pressure 500kpa
- Minimum operating pressure 150kpa
- Maximum water temperature 80 degrees
- Must be installed by a licensed plumber
- Must have isolation cocks installed in the line before the mixer